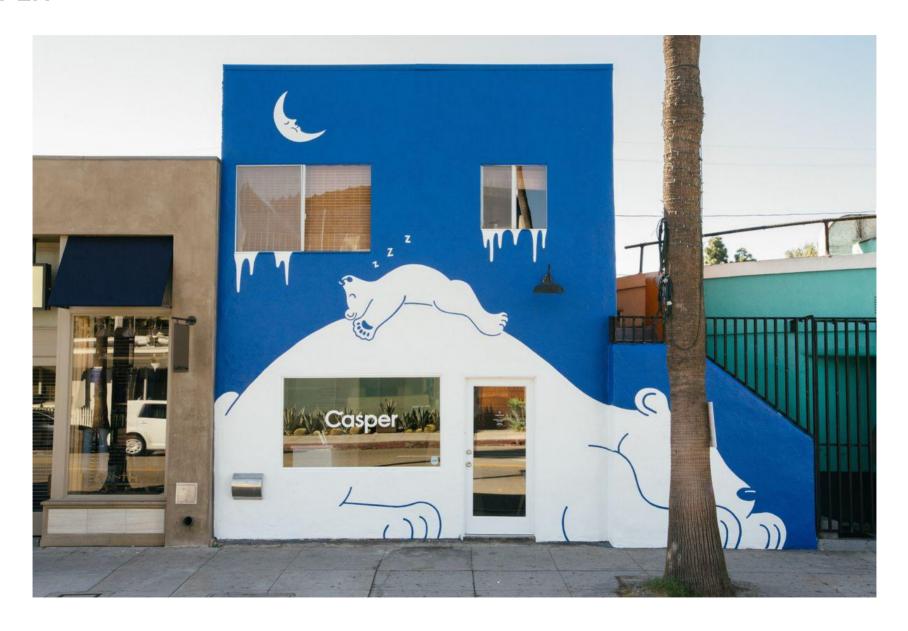

If any products or services are needed to be shown, they smartly and artistically weaved into the art, such as the glasses for Warby Parker, or the sleeping bears for Casper mattresses.

It's extremely important that the artistic and non-commercial appearance that has made Abbot Kinney so popular is kept and continued.

# **CASPER**