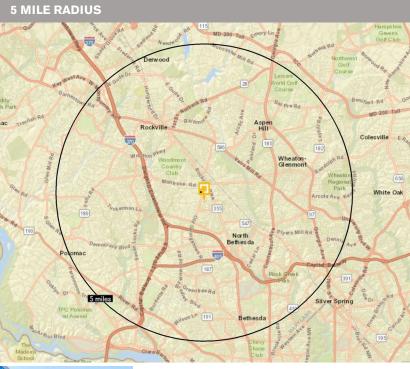

### **DEMOGRAPHICS**

|        | i          | <b>XX</b>          |            |            |             | <b>\$</b>  |                  |
|--------|------------|--------------------|------------|------------|-------------|------------|------------------|
|        | POPULATION | DAYTIME POPULATION | HOUSEHOLDS | MEDIAN HHI | AVERAGE HHI | MEDIAN AGE | COLLEGE EDUCATED |
| 1 MILE | 22,352     | 48,396             | 11,039     | \$98,521   | \$135,574   | 42         | 71%              |
| 3 MILE | 156,967    | 176,230            | 60,002     | \$101,874  | \$139,085   | 41         | 61%              |
| 5 MILE | 359,921    | 420,688            | 136,426    | \$106,082  | \$150,911   | 42         | 62%              |