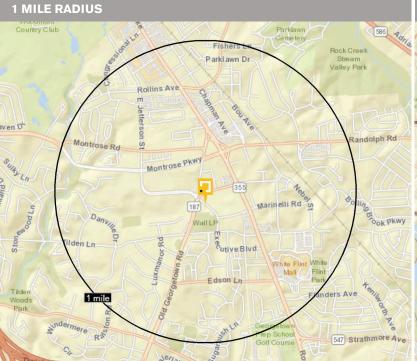

### **DEMOGRAPHICS**

|        | i          | <b>XX</b>          |            |            |             | <b>\$</b>  |                  |
|--------|------------|--------------------|------------|------------|-------------|------------|------------------|
|        | POPULATION | DAYTIME POPULATION | HOUSEHOLDS | MEDIAN HHI | AVERAGE HHI | MEDIAN AGE | COLLEGE EDUCATED |
| 1 MILE | 22,352     | 48,396             | 11,039     | \$98,521   | \$135,574   | 42         | 71%              |
| 3 MILE | 156,967    | 176,230            | 60,002     | \$101,874  | \$139,085   | 41         | 61%              |
| 5 MILE | 359,921    | 420,688            | 136,426    | \$106,082  | \$150,911   | 42         | 62%              |