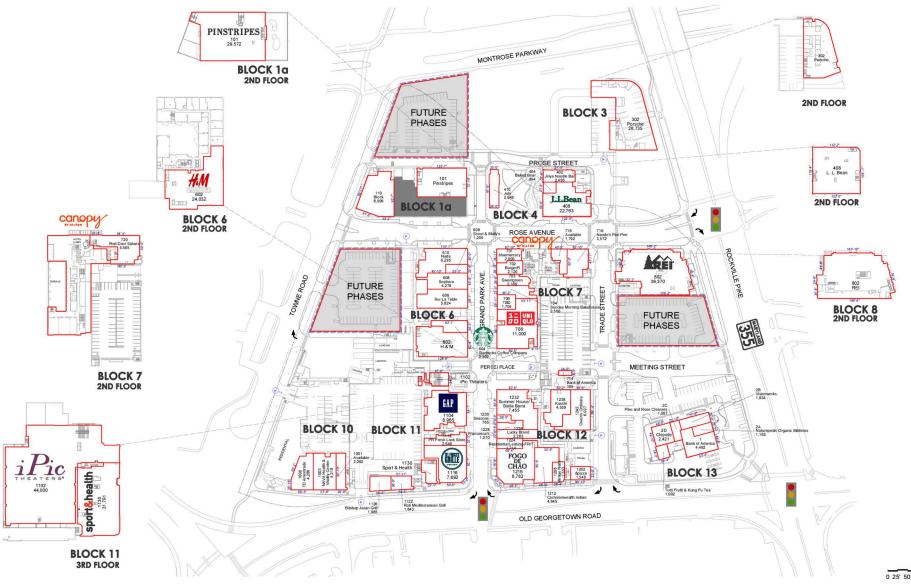

Pike & Rose is more than a new neighborhood. Located in the heart of affluent Montgomery County on Rockville Pike, it is reinventing one of the area's most successful retail corridors. Phase I is complete and Phase II is underway bringing in REI, H&M, Canopy by Hilton, Pinstripes, luxury condos and so much more. Stay tuned!

## PIKE & ROSE

11580 Old Georgetown Rd North Bethesda, MD 20852

**GLA** 353,000 SF

ACREAGE 24

**COUNTY**Montgomery

TYPE Urban Mixed Use

PARKING SPACES 4,000