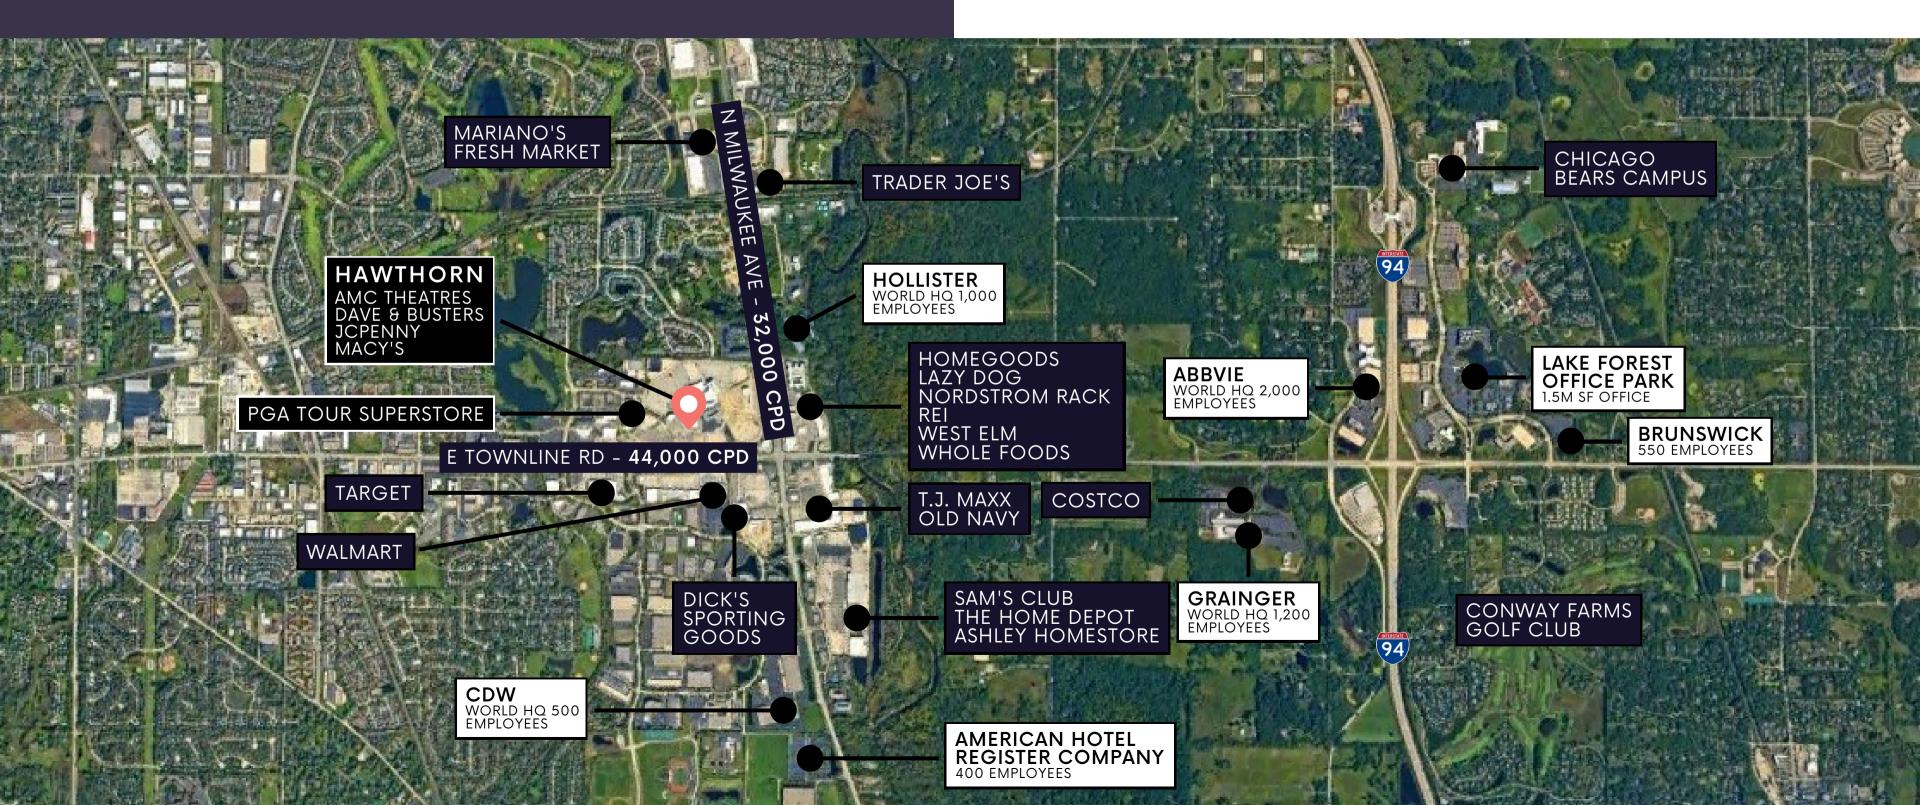

#### HAWTHORN

IS SITUATED AT THE INTERSECTION OF TWO MAJOR THOROUGHFARES IN LAKE COUNTY, IL. AND ONLY 2.5 MILES WEST OF I-94.

OVER 70,000 VEHICLES TRAVEL MILWAUKEE AVENUE & TOWNLINE ROAD EVERY DAY.

#### HAWTHORN'S TRADE AREA IS HOME TO