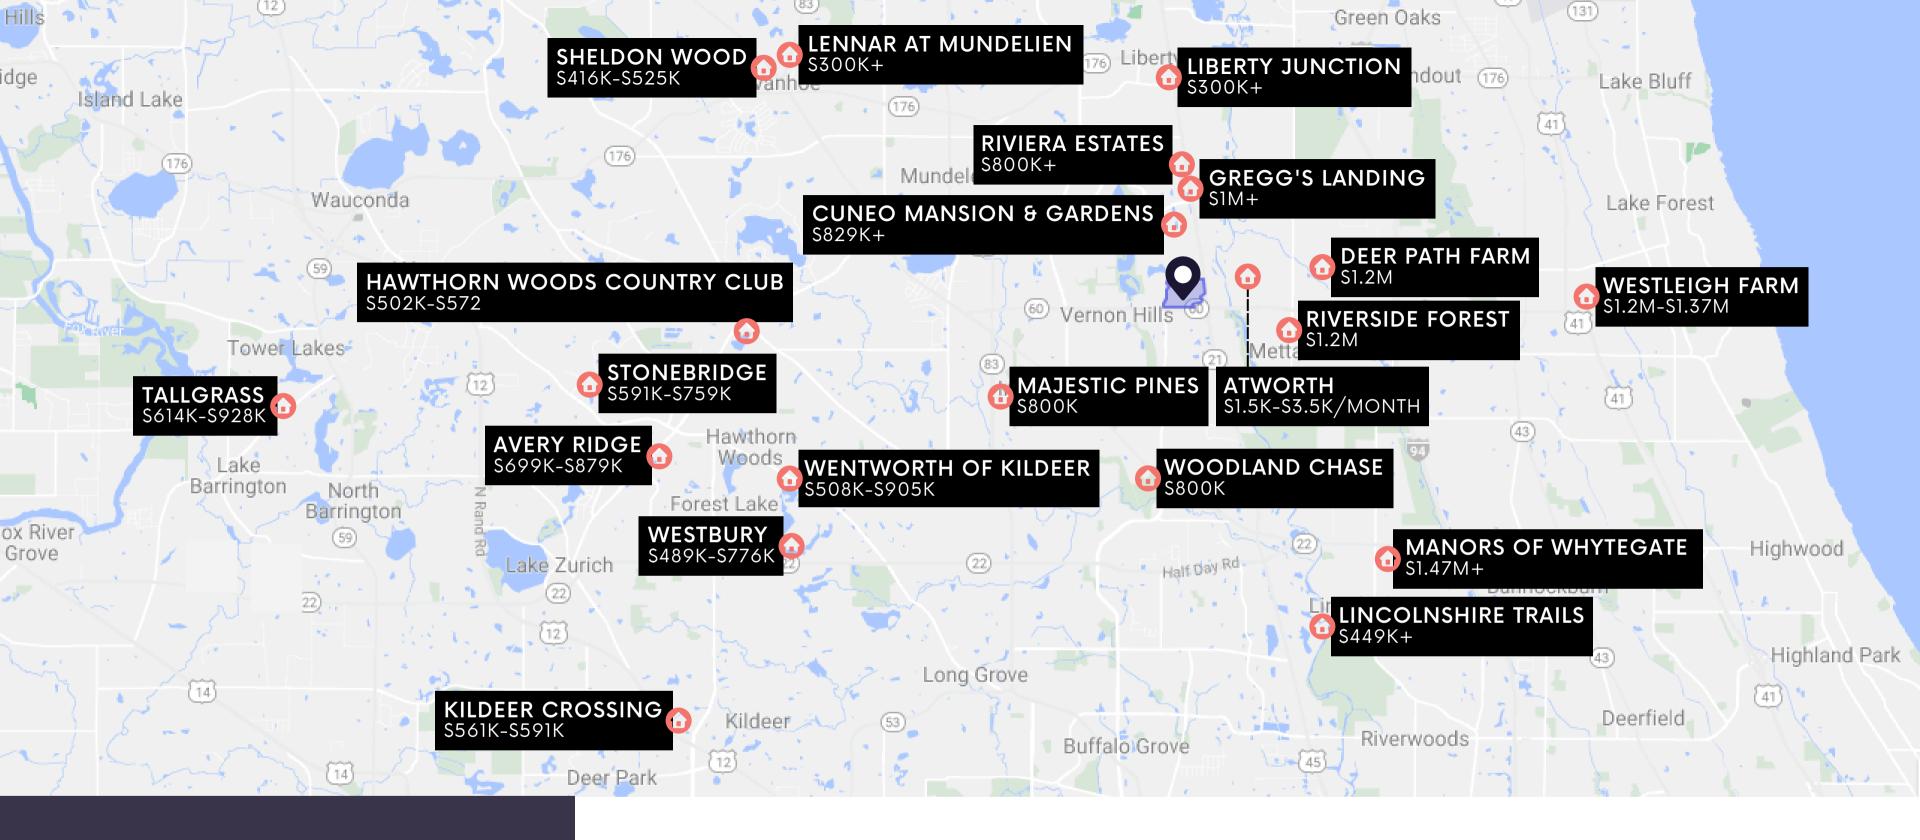

# THE PLACE TO CALL HOME

### **RESIDENTIAL BOOM**

WITHIN A SHORT 15-MILE RADIUS OF HAWTHORN, THERE APPROXIMATELY 21 NEW RESIDENTIAL DEVELOPMENTS WITH MORE THAN 1,000 HOMES CURRENTLY UNDER CONSTRUCTION OR NEWLY BUILT.