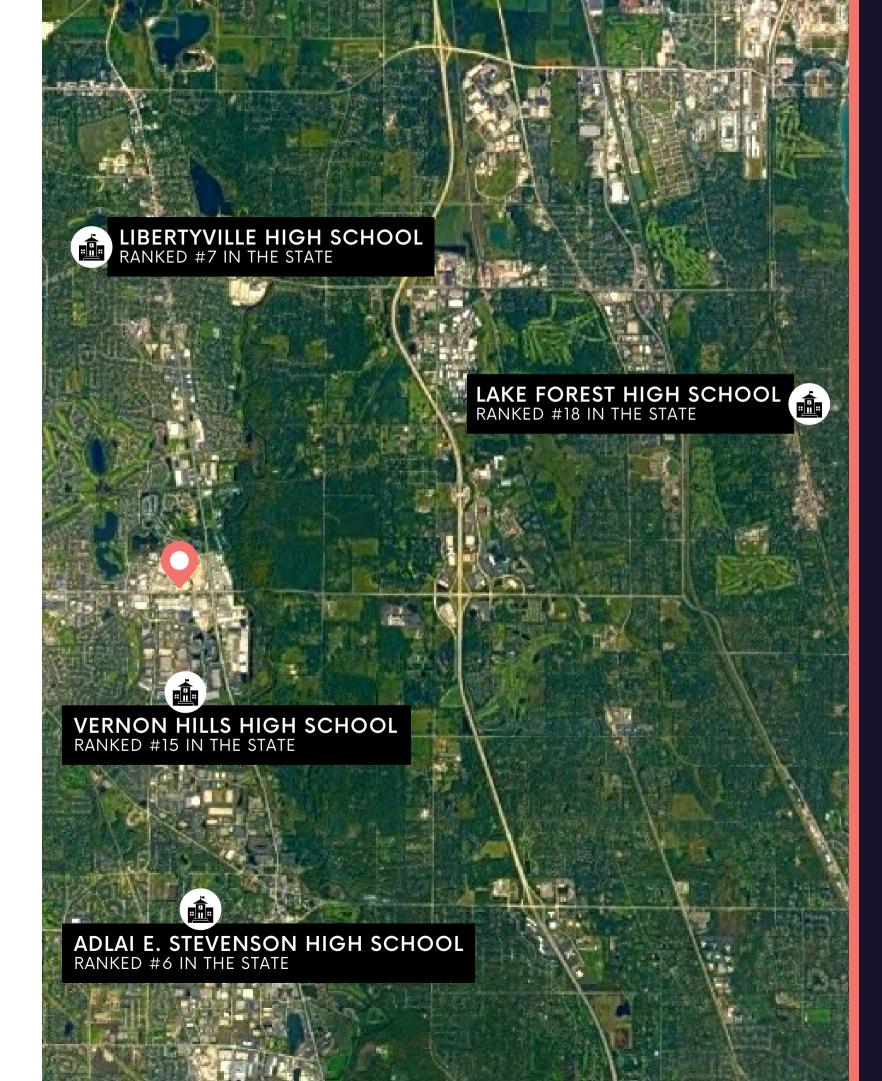

### TOP SCHOOLS IN THE NATION

**EACH SCHOOL OFFERS STUDENTS ADVANCED PLACEMENT** 

#### ADLAI STEVENSON HIGH SCHOOL

RANKED #6 IN THE STATE AND #150 IN THE NATION HOLDS A 97% GRADUATION RATE WITH 4,100+ STUDENTS

#### LIBERTYVILLE HIGH SCHOOL

RANKED #7 IN THE STATE AND #289 IN THE NATION HOLDS A 97% GRADUATION RATE WITH 1,900+ STUDENTS

#### **VERNON HILLS HIGH SCHOOL**

RANKED #15 IN THE STATE AND #349 IN THE NATION HOLDS A 98% GRADUATION RATE WITH 1,400+ STUDENTS

#### LAKE FOREST HIGH SCHOOL

RANKED #18 IN THE STATE AND #411 IN THE NATION HOLDS A 97% GRADUATION RATE WITH 1,600+ STUDENTS