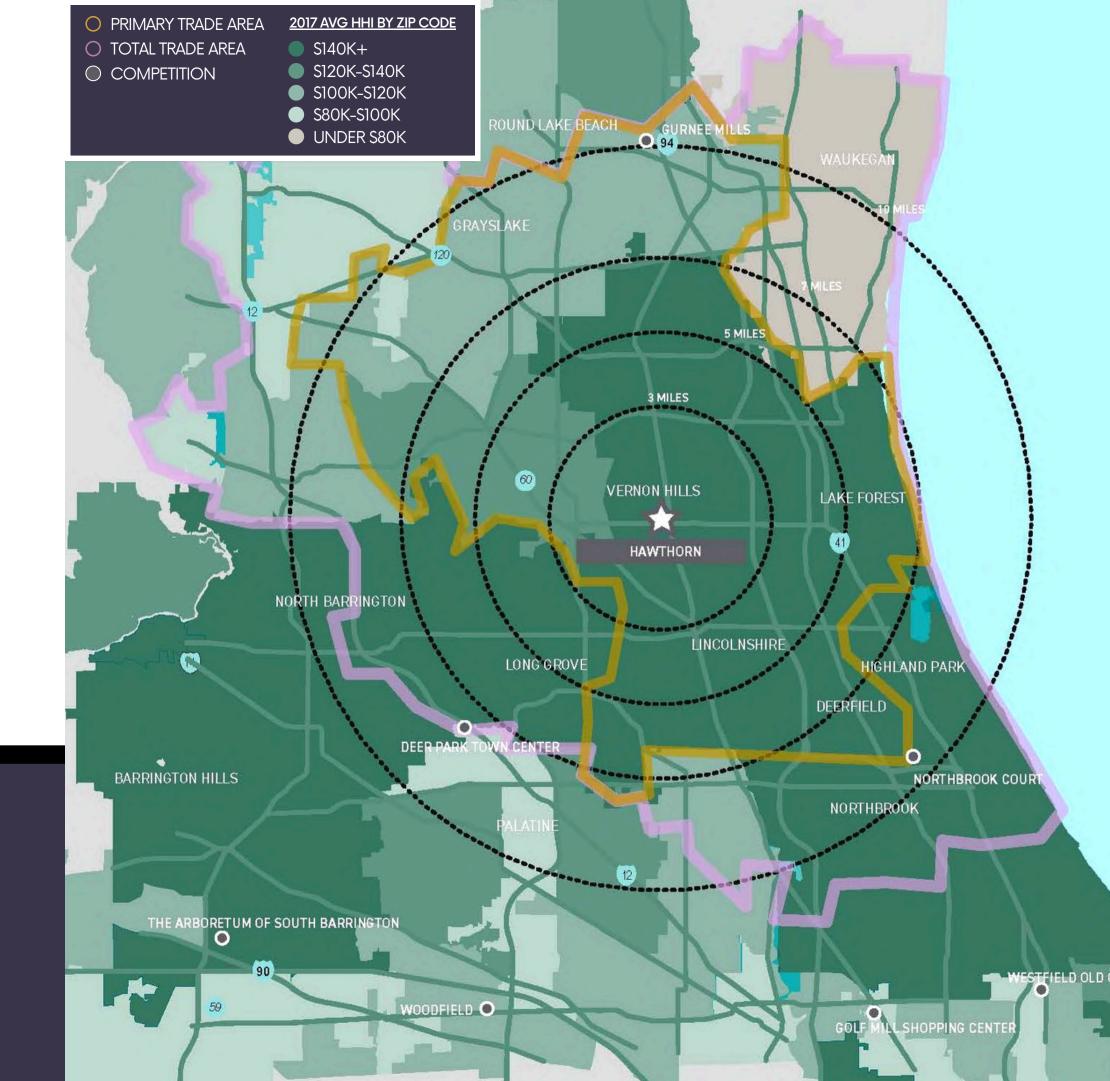

### TRADE AREA

**DEMOGRAPHICS** 

Population 666,245 Households 247,446
Daytime Population 681,606 Family Households 169,157

College Graduates 50%

Higher Education

Average HHI \$132,600 HHI \$100K-\$150K **18.6%** 

HHI \$150K-200K **10.8%** 

#### **HAWTHORN'S TYPICAL CUSTOMER**

14,600+ HOUSEHOLDS
WITHIN 5 MILES OF HAWTHORN
EARN \$200K OR HIGHER

2.7X THE NATIONAL AVERAGE

#### HAWTHORN

IS SITUATED AT THE INTERSECTION OF TWO MAJOR THOROUGHFARES IN LAKE COUNTY, IL. AND ONLY 2.5 MILES WEST OF I-94.

OVER 70,000 VEHICLES TRAVEL MILWAUKEE AVENUE & TOWNLINE ROAD EVERY DAY.

#### HAWTHORN'S TRADE AREA IS HOME TO